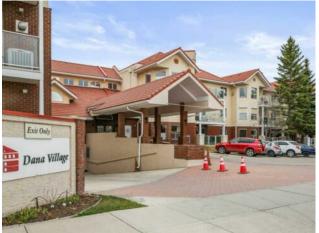

Foundation:

Exterior:

Inclusions: Most of the furnishings can be included. Call listing agent to inquire.

Welcome to a spacious two bedroom main floor unit in Dana Village, a highly sought-after 55 plus complex that you'll enjoy the access to a variety of amenities, including a fitness area, library, billiards, puzzle/hobby space and a dining room with a kitchen. There are several updates this unit offers including, newer appliances, newer vinyl flooring, freshly painted interior and more! The large master bedroom has a walk-in closet and 3-pce en-suite. Very convenient in-suite laundry, a newer f/a furnace and air conditioning! Ideal for entertaining or relaxing, this wonderful and bright main floor two bedroom unit fronts onto an enclosed and peaceful green space courtyard, right outside from your covered walk-out patio c/w a gas BBQ hookup. This unit also has a heated underground parking stall and a secure storage locker, plus access to a car wash and workshop in the parkade. Dana Village condominiums are nestled in the elevated community of Strathcona Park, the active social calendar offers group fitness classes, card games, bingo, community dinners, coffee gatherings, and more. Conveniently located nearby you'll find shopping, medical services, public transit as the LRT is close by, scenic pathways, and the newly built Christie Crossing mall. Plus, downtown Calgary is only a 15-minute drive! With plenty of visitor parking and an unbeatable location, this is an opportunity you won't want to miss!