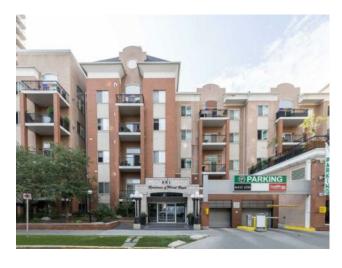

## 205, 881 15 Avenue SW Calgary, Alberta

MLS # A2212174

\$339,000

Division: Beltline

Type: Residential/High Rise (5+ stories)

Style: Apartment-Single Level Unit

Size: 803 sq.ft. Age: 2001 (24 yrs old)

Beds: 2 Baths: 2

Features: Ceiling Fan(s), Closet Organizers, Crown Molding, Granite Counters, High Ceilings, Walk-In Closet(s)

Inclusions: NA

Welcome to the Residences of Mount Royal in the heart of the desirable Beltline district! The refined curb appeal of this boutique executive condo complex pairs with tasteful stylish interiors in this spacious 2-bedroom, 2-bathroom condo with soaring 11-foot ceilings! This bright, open-concept unit features crown moulding, an abundance of natural light and perfectly positions the 2 bedrooms on opposite sides of the unit, has convenient in-suite laundry and a large entry closet with sliding mirror doors. The functional kitchen offers tasteful stainless steel and black appliances, maple cabinetry with under-mount lighting, and granite counters that include a breakfast bar. The adjacent living and dining spaces are made cozy by a gas fireplace and lead you onto a covered balcony that boasts a gas line for your BBQ. The primary suite offers a spacious walk-through closet to the convenient ensuite bath. The second bedroom offers an opportunity for a roommate or a spacious office area. A separate storage locker joined with your titled underground parking (plus plenty of visitor parking and oversized hallways perfect for moving in!) comes paired with a complex that's pet friendly (board approval required). Located in an incredible location, just minutes from 17 Avenue and the boutique shops, and award-winning restaurants of the Entertainment District and Downtown. Located in the heart of Beltline, this apartment offers convenient access to various amenities such as Mount-Royal Village Goodlife and Shops through the attached walkway, making it an ideal choice for those who value urban living. Do not miss your chance to own this nice home!