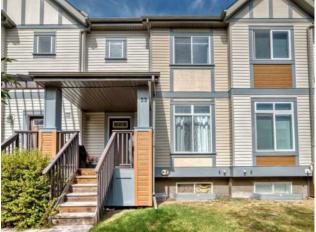

## 22, 300 Evanscreek Court NW Calgary, Alberta

## \$468,900

| Division: | Evanston                    |        |                   |
|-----------|-----------------------------|--------|-------------------|
| ype:      | Residential/Five Plus       |        |                   |
| Style:    | 2 Storey                    |        |                   |
| Size:     | 1,421 sq.ft.                | Age:   | 2006 (19 yrs old) |
| Beds:     | 3                           | Baths: | 1 full / 1 half   |
| Garage:   | Double Garage Attached      |        |                   |
| Lot Size: | -                           |        |                   |
| Lot Feat: | Back Yard, Landscaped, Lawn |        |                   |
|           | Water:                      | -      |                   |
|           | Sewer:                      | -      |                   |
|           | Condo Fee:                  | \$ 354 |                   |
|           | LLD:                        | -      |                   |
|           | Zoning:                     | M-1    |                   |
|           | Utilities:                  | _      |                   |

Beautiful 2 storey townhouse! 3 bedrooms and 1.5 bath! Open concept design with doublen attached garage! Brand new appliahces include refrigerator, oven and microwave! New water tank installed last year! In 2019, walls and ceiling were newly painted and 12 high efficient energy saving spot lights installed! Unit has open floor plan with 9 feet ceiling, laminate floor, big windows, large living room, huge dining room! Upper floor has large master bedroom with walk in closet, 2nd bedroom and 3rd room or den! Basement has double garage and huge storage room! Close to all ammenities: schools, shoppings, public transit, playground and parks! Easy access to major highways and roads: Stoney trail, Country Hill blvd, Beddington blvd and Deerfoot!