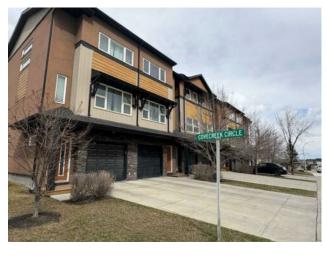

## 13005 Coventry Hills Way NE Calgary, Alberta

Features: Granite Counters, Kitchen Island, Open Floorplan, See Remarks, Storage

Inclusions: N/A

Welcome to Coventry Station this townhouse features a master bedroom with en-suite another good size bedroom is also connected to another full bath, plus laundry room is on the upper level. This home is in great condition. the large, modern windows allowing for lots of natural light. The kitchen features high end stainless steel kitchen appliances, granite countertops, maple cabinets, and a large island with storage and bar seating. On the main level loads of upgrades including wood flooring, carpet and ceramic tile. The back door leads to a deck with a natural gas hook-up, glass railing. The oversized attached garaged is finished and insulated with a hidden storage room. Custom designed end-unit townhouse in the sought after community of Coventry Hills. Close to shopping, restaurants, schools. Easy Access to Deerfoot and Stoney Trail. A must see, don't miss out!