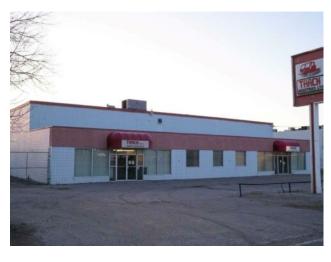

## \$20 per sq.ft.

Manchester Industrial

| Type:       | Industrial     |                           |
|-------------|----------------|---------------------------|
| Bus. Type:  | -              |                           |
| Sale/Lease: | For Lease      |                           |
| Bldg. Name: | ; -            |                           |
| Bus. Name:  | -              |                           |
| Size:       | 12,820 sq.ft.  |                           |
| Zoning:     | I-G            |                           |
|             | Addl. Cost:    | -                         |
|             | Based on Year: | -                         |
|             | Utilities:     | -                         |
|             | Parking:       | -                         |
|             | Lot Size:      | 0.92 Acre                 |
|             | Lot Feat:      | Low Maintenance Landscape |
|             |                |                           |

Inclusions: Gorbel 1 Ton Crane, some office furniture

Rare single tenant industrial building in the highly desirable Manchester Industrial available for lease. Large, bright, and clean shop space. Secured yard with drive around access. 7 overhead doors. Wash bay. Great frontage with ample parking. MUA and two compressors. 400 amps, 3-phase. 2291 sqft parts mezzanine with forklift loading access. Ample office space. Two front entrances. Pylon signage. Don't miss this opportunity to be in this prime central location with excellent access to Glenmore, Macleod, Deerfoot, and city centre. Available immediately.