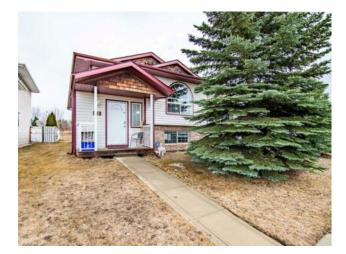

## 21 Ralston Crescent Red Deer, Alberta

## MLS # A2208461

## \$439,000

| Division:   Rosedale Meadows     Type:   Residential/House     Style:   Bi-Level     Size:   1,091 sq.ft.   Age:   2002 (23 yrs old)     Beds:   4   Baths:   3     Garage:   Double Garage Detached, Garage Door Opener, Garage Faces Rear,     Lot Size:   0.10 Acre |
|------------------------------------------------------------------------------------------------------------------------------------------------------------------------------------------------------------------------------------------------------------------------|
| Type:   Residential/House     Style:   Bi-Level     Size:   1,091 sq.ft.   Age:   2002 (23 yrs old)     Beds:   4   Baths:   3                                                                                                                                         |
| Type:   Residential/House     Style:   Bi-Level     Size:   1,091 sq.ft.   Age:   2002 (23 yrs old)                                                                                                                                                                    |
| Type: Residential/House   Style: Bi-Level                                                                                                                                                                                                                              |
| Type: Residential/House                                                                                                                                                                                                                                                |
|                                                                                                                                                                                                                                                                        |
| Division: Rosedale Meadows                                                                                                                                                                                                                                             |
|                                                                                                                                                                                                                                                                        |

Welcome to wonderful living in a highly sought-after Rosedale neighborhood! This home sits directly across from a park, boasts ample parking and backs onto a field and walking trails. The 4 bedroom, 3 bathroom home offers a separate basement entrance, landscaped yard and double heated garage with back ally access! Inside the upper level is thoughtfully designed with a bright cheery kitchen boasting stainless appliances and open concept dining and living room. It offers two bedrooms with primary boasting a 4pc ensuite and walk in closet. Additionally, you'll find another generously sized four-piece bathroom and a laundry combo on this floor, maximizing convenience. The added bonus of a separate rear basement entrance introduces a realm of possibilities. It reveals a bright and contemporary living space that includes two additional bedrooms, 4pc bathroom, stainless appliances, separate laundry and an abundance of storage solutions. Updates and maintenance include new shingles in 2021, all new kitchen stainless appliances (up and down) in 2020 and furnace was serviced and cleaned in 2025. Rosedale is known for its family-friendly atmosphere its appeal is further enhanced by its proximity to green spaces, parks, recreational facilities, schools and shopping.