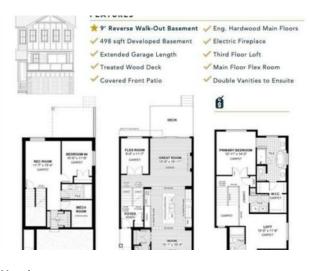

Features: Double Vanity, High Ceilings, Kitchen Island, No Animal Home, No Smoking Home, Open Floorplan, Pantry, Quartz Counters

Inclusions: N/A

Unlock Your First Home with the GST Rebate! ?? The First-Time Home Buyers' GST Rebate could save you up to \$50,000 on a new home! You must be 18+, a Canadian citizen or permanent resident, and haven't owned or lived in a home you or your spouse/common-law partner owned in the last four years. This is a LIMITED-TIME opportunity— Homes placed under contract after May 27, 2025 are eligible, Terms and conditions are subject to the Government of Canada/CRA rules and guidelines. Meet the Winslow, Built by Master Builder Douglas Homes! Nestled in the highly sought-after community of Crimson Ridge, this stunning new build offers the perfect blend of luxury, comfort, and nature. Backing onto scenic walking paths and the prestigious Lynx Ridge Golf Course, this home provides breathtaking views and an unparalleled sense of tranquility. Spanning over 2,500 sqft. of developed living space, this open-concept design is crafted with quality finishings and modern elegance. Hardwood floors flow seamlessly throughout the main level, leading to a great room with a cozy fireplace, an inviting dinette, and a chef-inspired kitchen featuring an oversized island, quartz countertops, stylish cabinetry, and five stainless steel appliances, including a gas stove. A walk-in pantry adds convenience, while the flex room—ideal as an office or den—offers additional versatility. Step outside to enjoy the expansive 20' x 10' covered patio - perfect for entertaining or unwinding in nature. Upstairs, the home continues to impress with three spacious bedrooms, a loft-style bonus room, and a dedicated laundry room. The primary suite is a true retreat, featuring a luxurious 5-piece ensuite with a soaker tub, separate glass shower, double vanities, and a generous walk-in closet. The fully finished basement extends the living space

with a large recreational room, an additional bedroom, and a full bathroom, making it perfect for guests or family gatherings. With 9 ft.