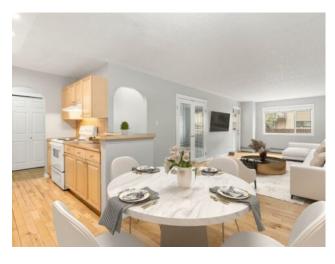

## 302, 638 Meredith Road NE Calgary, Alberta

MLS # A2204740

\$232,000

| Division: | Bridgeland/Riverside               |        |                   |
|-----------|------------------------------------|--------|-------------------|
| Type:     | Residential/Low Rise (2-4 stories) |        |                   |
| Style:    | Apartment-Single Level Unit        |        |                   |
| Size:     | 828 sq.ft.                         | Age:   | 1978 (47 yrs old) |
| Beds:     | 2                                  | Baths: | 1                 |
| Garage:   | Covered, Stall                     |        |                   |
| Lot Size: | -                                  |        |                   |
| Lot Feat: | -                                  |        |                   |
|           |                                    |        |                   |

Features: French Door, Storage, Vinyl Windows

Inclusions: N/A

Absolutely Fabulous Location!!! Spacious 2-bedroom condo right in the buzzing heart of Bridgeland. Stroll to downtown, East Village, the Bow River Pathway, C-Train, and all the hip amenities that trendy Bridgeland has to offer! This top-floor gem checks all the boxes: two roomy bedrooms, a fabulous 4-piece bath, an open-concept kitchen, dining & living area, plus in-suite laundry featuring a shiny new LG washer/dryer combo. But wait, there's more—a huge balcony and your very own assigned COVERED parking spot! Brand new carpets, and professionally cleaned—this beauty is all set and waiting for its new lucky owners!