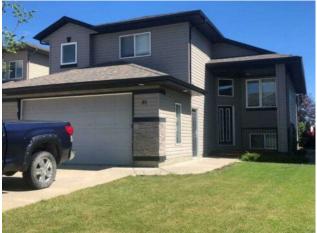

## 81 Pinnacle Lake Drive Grande Prairie, Alberta

## \$439,900

| Division: | Pinnacle Ridge                      |        |                   |
|-----------|-------------------------------------|--------|-------------------|
| Туре:     | Residential/House                   |        |                   |
| Style:    | Modified Bi-Level                   |        |                   |
| Size:     | 1,381 sq.ft.                        | Age:   | 2006 (19 yrs old) |
| Beds:     | 4                                   | Baths: | 3                 |
| Garage:   | Double Garage Attached, Parking Pad |        |                   |
| Lot Size: | 0.12 Acre                           |        |                   |
| Lot Feat: | No Neighbours Behind, See Remarks   |        |                   |
|           | Water:                              | -      |                   |
|           | Sewer:                              | -      |                   |
|           | Condo Fee                           | : -    |                   |
|           | LLD:                                | -      |                   |
|           | Zoning:                             | RS     |                   |
|           | Utilities:                          | -      |                   |
|           |                                     |        |                   |

Inclusions: none

Location! Location! Check out this fully developed 1381 sq ft modified bi-level in Pinnacle Ridge. This home features 4 bedrooms, 3 bathrooms, and an open-concept main floor with vaulted ceilings. This home is conveniently located within walking distance of the Eastlink Centre, Public and Catholic high schools, and the South 40 Shopping Centre. This perfect family home is waiting for its new owners.