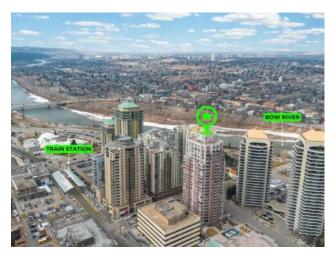

Features: No Animal Home, No Smoking Home, Open Floorplan, Vinyl Windows

Inclusions: N/A

Price Reduction!! \$384,500!! Motivated seller!! This stylish, move-in ready condo delivers unbeatable downtown convenience, just steps from a free C-Train station, with two parking stalls and all the perks of vibrant urban living. Don't miss this rare opportunity — act fast and make it yours today! Your Dream Downtown Condo Awaits at AXXIS! Welcome to one of the most desirable and smartly designed corner units in the heart of West Downtown Calgary! This bright and spacious 2-bedroom, 2 full bathroom home in the prestigious AXXIS building offers the perfect blend of design, functionality, and location. Enjoy the rare bonus of 2 Parking Stalls, Air Conditioning, and a large Storage Locker—everything you need for comfortable downtown living. Situated on the sun-drenched southwest corner, this unit is flooded with natural light thanks to stunning wrap-around floor-to-ceiling windows. Step into a well-appointed kitchen with a central island, ideal for entertaining or prepping your favourite meals. The open-concept layout features a cozy gas fireplace, a dedicated dining area, in-suite laundry, and a large in-suite storage room for added convenience. The AXXIS lifestyle doesn't stop at your door—residents enjoy a well-equipped gym, bike storage, a stylish \*Owners' Lounge \*perfect for hosting events (up to 90 guests!), a massive rooftop garden, and secure covered visitor parking. With on-site management and a strong sense of community, this building truly stands out in its thoughtful design and utility. Located just half a block from the LRT (in the free fare zone), and mere steps from the river pathways, restaurants, shops, and entertainment—you'll love the walkability and connectivity this location offers, to what matters most in Downtown Calgary. Don't miss your chance to own this incredible