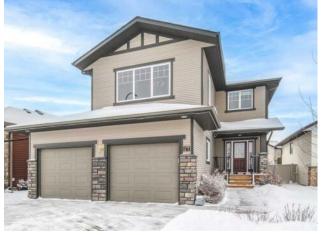

Welcome to this Spacious four-bedroom Home with a Finished Basement, South-Facing Backyard, and a back lane. Located in the desirable Timberstone community, this 2,275 sq. ft. two-story home offers four bedrooms plus a bonus room upstairs—perfect for a growing family. The main floor features an open-concept kitchen with granite countertops, stainless steel appliances, a walk-in pantry, and a bright dining area with access to the sunny south-facing backyard. A cozy living room with a gas fireplace, a main-floor office/flex room, and a mudroom with laundry complete the level. Upstairs, the bonus room provides extra space for family time, while the primary suite boasts a walk-in closet and a 5-piece ensuite. The finished basement with heated floor includes a large recreation area, a bedroom, and a 4-piece bathroom, offering even more living space. With rear lane access, a double attached garage, and a prime location near schools, parks, and shopping, this home is move-in ready. Don't miss out—schedule your viewing today!!