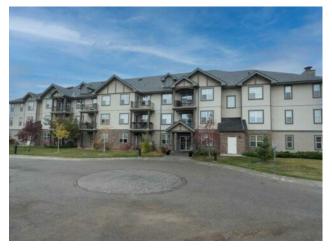

## 110, 25 Prestwick Drive SE Calgary, Alberta

## MLS # A2202514



## \$320,000

| Division: | McKenzie Towne                     |        |                   |  |  |
|-----------|------------------------------------|--------|-------------------|--|--|
| Туре:     | Residential/Low Rise (2-4 stories) |        |                   |  |  |
| Style:    | Apartment-Single Level Unit        |        |                   |  |  |
| Size:     | 859 sq.ft.                         | Age:   | 2005 (20 yrs old) |  |  |
| Beds:     | 2                                  | Baths: | 1                 |  |  |
| Garage:   | Parkade, Stall, Underground        |        |                   |  |  |
| Lot Size: | -                                  |        |                   |  |  |
| Lot Feat: | -                                  |        |                   |  |  |
|