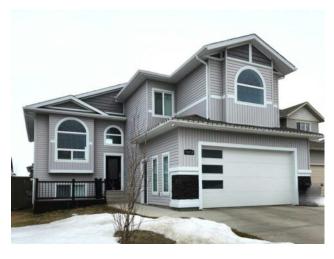

## 10210 124A Avenue Grande Prairie, Alberta

MLS # A2200902

\$494,900

| Division: | Northridge                                      |        |                   |  |  |
|-----------|-------------------------------------------------|--------|-------------------|--|--|
|           |                                                 |        |                   |  |  |
| Туре:     | Residential/House                               |        |                   |  |  |
| Style:    | Modified Bi-Level                               |        |                   |  |  |
| Size:     | 1,600 sq.ft.                                    | Age:   | 2014 (11 yrs old) |  |  |
| Beds:     | 5                                               | Baths: | 3                 |  |  |
| Garage:   | Double Garage Attached, Driveway, Heated Garage |        |                   |  |  |
| Lot Size: | 0.14 Acre                                       |        |                   |  |  |
| Lot Feat: | Back Yard, Cul-De-Sac, Landscaped               |        |                   |  |  |

| Heating:    | Forced Air             | Water:     | -  |
|-------------|------------------------|------------|----|
| Floors:     | Carpet, Laminate, Tile | Sewer:     | -  |
| Roof:       | Asphalt Shingle        | Condo Fee: | -  |
| Basement:   | Finished, Full         | LLD:       | -  |
| Exterior:   | Vinyl Siding           | Zoning:    | RS |
| Foundation: | Poured Concrete        | Utilities: | -  |

Features: See Remarks

Inclusions: N/A

5 bedroom, 3 bathroom home in a quiet cul-de-sac in Northridge. Close to schools, parks, shopping, restaurants & more this is an ideal location. Kitchen offers ample cupboard space, granite counters, plus island with eating bar. Living room has a cozy gas fireplace perfect for cold winter nights. 2 bedrooms, full bathroom & den complete the main level. Above the garage you will find the master suite which includes walk in closet and stunning ensuite with his/hers sinks, jetted tub and separate shower. Basement is finished with nice family room, 2 more large bedrooms and a 3 piece bathroom. Double attached garage is finished and heated, meaning no more cold snow covered vehicles. Large yard is fenced & landscaped with 2 tiered deck.