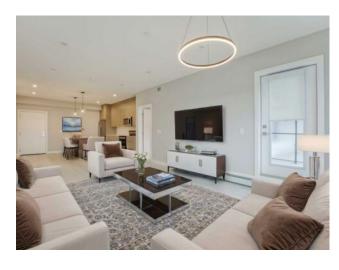

**Features:** Breakfast Bar, Double Vanity, Kitchen Island, No Animal Home, No Smoking Home, Open Floorplan, Recessed Lighting, Smart Home, Stone Counters, Storage, Walk-In Closet(s)

Inclusions: None

BRAND NEW | MODERNLY DESIGNED | 2 BEDROOM + A HUGE DEN | ACROSS FROM A PARK & AMENITIES | PRIVATE FLOOR PLAN SEPARATING THE BEDROOMS | GOURMET KITCHEN | OPEN FLOOR PLAN | WIDE PLANK FLOORING | WALK-THROUGH CLOSETS | DUAL SINKS | GLASS RAILED BALCONY WITH PARK VIEWS | IN-SUITE LAUNDRY | TITLED UNDERGROUND PARKING | SEPARATE STORAGE LOCKER | OUTSTANDING LOCATION! Brand new, modern and stylish 2 bedroom, 2 bathroom + a den condo across from a park and amenities! This ideal floor plan is bright and open with the principal rooms separating the bedrooms for ultimate privacy. The chic kitchen encourages culinary exploration featuring stainless steel appliances, full-height cabinets and a large breakfast bar island to gather around. Tranquil park views add to the relaxing atmosphere in the adjacent living room. Barbeque or unwind on the large balcony with glass railings so none of the beautiful views are obstructed. At the end of the day retreat to the primary oasis with walk-through dual closets that lead to the private ensuite boasting dual sinks, no need to share! The second bedroom is almost as luxurious with a walk-through closet also provides cheater access to the 4-piece main bathroom. The enclosed den could easily be used as a 3rd bedroom thanks to the closet and spacious size or as a substantial home office, hobby space or playroom. In-suite laundry and underground titled parking add to your comfort and convenience. Located in Skyview Ranch surrounded by big prairie sky pierced with city skyline and every amenity: shopping, schools, parks and a multitude of green spaces and pathways are right out the front door! Truly an unbeatable location for this exceptional unit with a perfect floor plan!