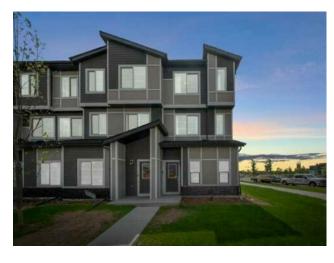

## 110, 75 Cornerstone Row Calgary, Alberta

MLS # A2195581

\$474,999

Division: Cornerstone Residential/Five Plus Type: Style: 3 (or more) Storey Size: 1,466 sq.ft. Age: 2024 (1 yrs old) **Beds:** Baths: 2 full / 1 half Garage: Double Garage Attached, Driveway Lot Size: Lot Feat: Other

Features: Built-in Features, Chandelier, Closet Organizers, No Animal Home, No Smoking Home, Open Floorplan, Quartz Counters, Storage, Vinyl Windows, Walk-In Closet(s)

Inclusions: N/A

Welcome to this BRAND NEW, SHOW HOME unit— a stunning 3-storey townhome located in the vibrant community of Cornerstone, NE Calgary, Available for quick possession, this exquisite townhouse features 3 spacious bedrooms and 2.5 modern bathrooms. The open-concept floor plan is complemented by luxurious LVP flooring and elegantly tiled bathrooms. As you enter through the stylish front foyer, you'll find a kitchen that boasts quartz countertops, pot lights, and stainless-steel appliances, all set under high, textured ceilings. The home also offers the convenience of a tandem garage. Ideally located, this home is within walking distance to essential amenities such as the new Chalo-Fresco, Tim Hortons, RBC plaza, and a bus stop right in front of the complex. You'll also benefit from the proximity to the new Sikh Gurudwara, a future train station, and planned school sites—making this an ideal location for both families and commuters. Flexible possession options are available in 2, 4, 6, 8, and 12 months, allowing you to move in at your convenience. Additionally, enjoy the benefit of low condo fees in this meticulously designed townhouse complex. Don't miss the chance to make this beautiful property your new home!