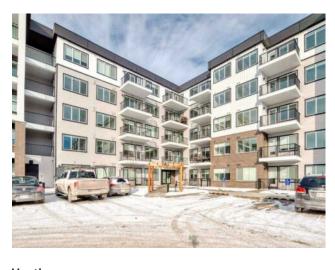

## 2101, 111 Wolf Creek Drive SE Calgary, Alberta

MLS # A2195056

\$319,900

Division: Wolf Willow Residential/Low Rise (2-4 stories) Type: Style: Apartment Size: 622 sq.ft. Age: 2024 (1 yrs old) **Beds:** Baths: Garage: Titled, Underground Lot Size: Lot Feat:

Inclusions: Garage Door Opener

This brand-new condo, built in 2024, is located in the desirable Wolf Willow neighbourhood. The modern two-bedroom, one-bath unit features an open-concept layout, perfect for both daily living and entertaining. The kitchen boasts a large quartz island, stainless steel appliances, and ample storage, seamlessly flowing into the bright living room with access to a private balcony, which offers direct entry into the home. The spacious master bedroom includes a walk-in closet with direct access to the bathroom, while the second bedroom is perfect for guests or as a home office. In-suite laundry, heated underground parking with a charging station, and a nearby pet spa make this unit even more convenient. Residents also enjoy access to bike storage, a fitness room, and additional storage. With parks, green spaces, and river trails nearby, this home offers both comfort and an active lifestyle. Schedule your viewing today!