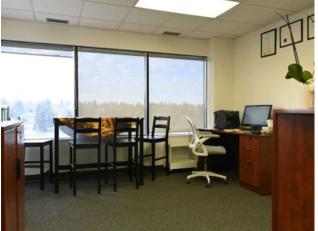

760 Sq Ft of medical office space with sink. It is located on the top floor of the building. Very quiet, great view, large windows facing west. Lots of parking, easy access. Base rent \$1014 per month, operating costs \$916-possession can be fast.