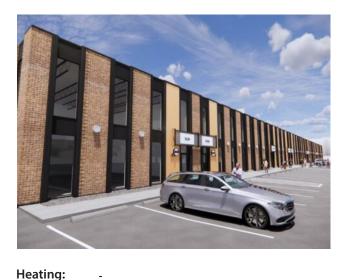

## **1215 38 Avenue NE** Calgary, Alberta

MLS # A2192937

\$1,618,735

Lot Size:

Lot Feat:

Division: McCall Type: Industrial **Bus. Type:** Sale/Lease: For Sale Bldg. Name: -Bus. Name: Size: 7,529 sq.ft. Zoning: I-G Addl. Cost: **Based on Year: Utilities:** Parking:

Inclusions: N/A

Floors:

Roof:

**Exterior:** 

Water:

Sewer:

Industrial condo bay totalling 7,529 sq.ft. with 6,318 sq.ft. on the main floor and 1,211 sq.ft. of mezzanine. Sprinkler upgrade to ESFR. 10' x 10' Dock loading door. 21' Ceiling in Warehouse. 5 assigned parking stalls with 19 visit stalls on site. 68' marshalling area. Upgraded with new RTUs, new LED lighting, new man and overhead doors, new unit heaters and new electrical panels (100A/600V). Condo fees: \$1.25/sq.ft. (est. 2025).