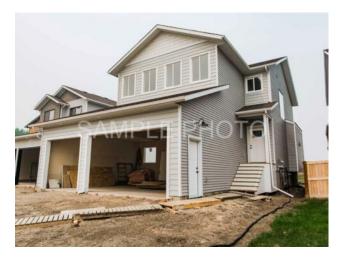

Features: See Remarks

Inclusions: \$10000 cash back for appliances and/or other inclusions

Construction pictures taken July 10. House is actively under construction. NOW OFFERING A \$10,000 Cash back incentive. &Idquo; The Meghan" by Little Rock Builders is a 1900+ sq ft 2 story plan with a walk out basement, bonus room & upstairs laundry! This house is located in Whispering Ridge 10706 150 Ave. The main floor offers a functional open space that's great for hosting & entertaining. The kitchen, living and dining area is open, bright, super functional. It has a walk-through pantry that leads you into a boot room entry coming in from the garage. Plus there is a nice sized front entry. Upstairs you'Il find 3 bedrooms, 2 full bathrooms, a bonus room & laundry room. The master bedroom includes a large wall in closet, beautiful ensuite and a large bedroom space. And you will appreciate the functional touches of the laundry room, double sinks in the main bath and the large bonus room. The oversized garage measures 36 X 25'6" giving you lots of space for vehicles & toys! Possession will be 3-4 months after we receive a conditional offer.