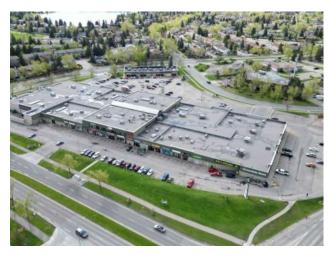

## \$15 per sq.ft.

Division: Midnapore Office Type: **Bus. Type:** Sale/Lease: For Lease Bldg. Name: High exposure very busy shopping center **Bus. Name:** Size: 2,084 sq.ft. Zoning: C-C2

| Heating:  | Central, Natural Gas | Addl. Cost:          |
|-----------|----------------------|----------------------|
| Floors:   | -                    | Based on Year: -     |
| Roof:     | Membrane             | Utilities: -         |
| Exterior: | Concrete             | Parking: -           |
| Water:    | -                    | Lot Size: 8.90 Acres |
| Sewer:    | -                    | Lot Feat:            |
|           |                      |                      |

Inclusions:

<sup>-</sup> Fully developed office spaces available with notice, 3,762 sq. ft. and 2,084

sq. ft. with elevator access to 2nd floor

<sup>-</sup> Excellent opportunity within very active Midnapore Mall just off Macleod Trail South - Prime main floor retail / restaurant / medical space available, 2,295 sq. ft. high ceiling and rear common loading dock access, - High vehicle and signage exposure - Strong anchor Tenants create great draw for new Tenant's - High population area, strong household income and close proximity to LRT station - Strong Tenant mix, including Treehouse Family Playground, Wendy's, Dollorama, Planet Fitness, Cloverdale Paints, International Food Supermarket and a mix of retail, beauty, medical, pharmacy, personal services and restaurant Tenant's