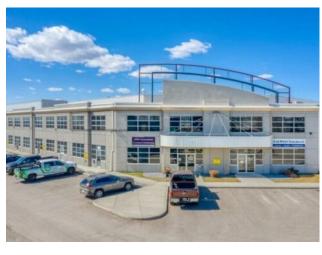

## 11, 4511 Glenmore Trail SE Calgary, Alberta

MLS # A2190108

Heating:
Floors:
Roof:
Exterior:
Water:
Sewer:
Inclusions:

N/A

## \$13 per sq.ft.

Foothills

Office

| Bus. Type:  | -                             |
|-------------|-------------------------------|
| Sale/Lease: | For Lease                     |
| Bldg. Name: | Summit Building Park          |
| Bus. Name:  | -                             |
| Size:       | 1,800 sq.ft.                  |
| Zoning:     | DC                            |
|             | Addl. Cost:                   |
|             |                               |
|             | Based on Year:                |
|             | Based on Year: - Utilities: - |
|             |                               |
|             | Utilities:                    |

Professionally built out office space with bright reception, four large offices, bullpens/boardroom area, kitchen, storage room and washroom. Plenty of onsite parking at no charge. Easy access to Glenmore Trail.