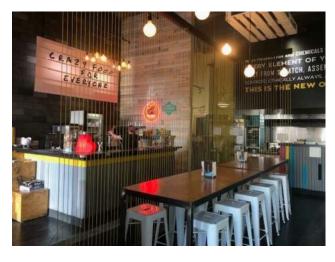

\$289,000

Beltline

Lot Feat:

Type: Business

Bus. Type: Sale/Lease: For Lease

Bldg. Name: Bus. Name: Size: 2,142 sq.ft.

Zoning: 
Addl. Cost: Based on Year: Utilities: Parking: Lot Size: -

Beautiful and modern burger restaurant and shakes in Beltline. 2,142 sq ft space (1,373 sq ft main floor and 769 sq ft basement for storage). Low monthly rent \$5,301 (included op. cost, all utilities and GST). Currently operating as a burger restaurant and shakes, but you can change the food concept for anything you wish (no need Landlord's approval). Fully equipped and operational ready to take over. Seating capacity inside for 40 people, front patio. Financial books available after NDA signed.