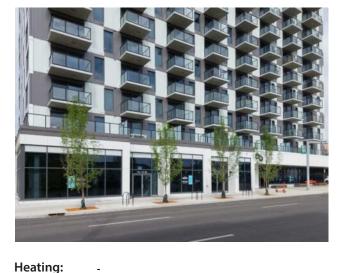

Bldg. Name: Bus. Name: Size: 1,420 sq.ft.

Zoning: DIRECT CONTROL 9D2015 FOL

Addl. Cost: Based on Year: Utilities: Parking: -

Inclusions: Contact Lister Direct

Floors:

Roof:

**Exterior:** 

Water:

Sewer:

Click brochure link for more information\*\* Situated on the border of the highly desirable communities of Crescent Heights and Bridgeland, positioned at the base of a completely sold-out 220-unit residential condominium project. The opportunity presents phenomenal main floor presence to 4th Street NE with high-profile end caps maximizing light and exposure, fronting 1st Avenue NE and Marsh Road NE respectively. Immediately adjacent to a well-established commercial and residential node of medium to high-density residential, award-winning restaurants, and popular retail services.