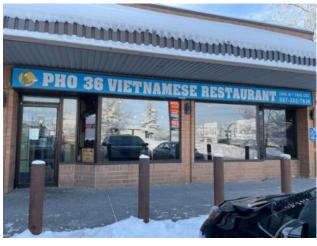

Pho 36 is in as great a location as you can imagine. It is within walking distance of the LRT station and accessible in any direction. After 11 years, the owner is looking forward to retirement. It was a family owned business with steady income from dine in and take out options. The parking lot is spacious and there are multiple spots located in front and on the side on the restaurant.