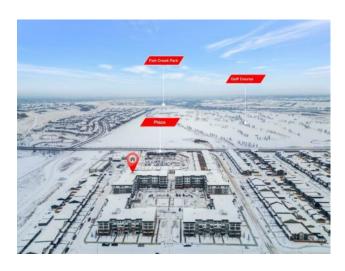

Inclusions: n/a

Location, location! Brand new \*3 bedroom\* unit next to Fish Creek Park, the river, golf course, hospital, amenities and more! Featuring: 3 BEDROOM | UNDERGROUND PARKING | NEXT TO AMENITIES | PET GROOMING / GYM / PARTY ROOM | FISH CREEK PARK & more. All located in SE Calgary's 'Wolf Willow' - including 2 schools, 10 parks, 7 playgrounds, 1 dog park, and central promenade. Never lived in, this unit is ready for its first owners to enjoy. Step inside to a sun soaked open floor plan that has timeless finishes. The centre piece of the main living area is a gorgeous white kitchen featuring: bright white cabinetry, SS appliances included, subway tile backsplash, cabinets to ceiling, eating island w/ place for stools & more! Adjascent to the kitchen is a den/flex space - perfect for a study room, and a family room off the balcony. There is no wasted space in this unit as the layout offers 3 bedrooms! 1 being the primary retreat that has walk in closet and its own private ensuite retreat. The ensuite has a walk in shower, toilet and vanity. Quartz counters extend throughout the kitchen and bathrooms! This unit has a laundry room and comes included with the washer / dryer units. Off the main living is a massive balcony that is hard to come by, where you can enjoy a BBQ, views of the hills, or just hang out! This unit comes included with extras like all window coverings, beautiful plank flooring, built in cabinets & more. Additionally, there is underground parking. Pair this with the complex that has self-serve pet grooming centre, a party room, and gym you'll have many of what you need at your footsteps daily. This community offers a dark park close, river access, fish creek park, and tons of amenities like 2m walk to child care, dental, health, and general stores as well as hospital! With so much to offer, this unit would be a great place to call home. Book your viewing