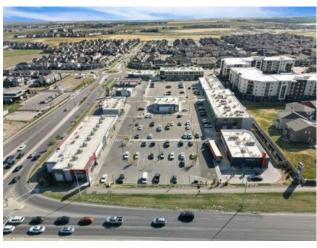

## \$800 per month

Cityscape

Mixed Use

Sale/Lease: For Lease

Bldg. Name: 
Bus. Name: 
Size: 2,119 sq.ft.

Zoning: C-C1

Addl. Cost: 
Based on Year: 
Utilities: 
Parking: 
Lot Size: 6.03 Acres

Lot Feat: -

Welcome to Cityscape Square, located in one of the fastest growing neighborhoods in NE Calgary. This Business Centre will offer prime shared/individual office space for lease in the heart of the NE. Office sizes range between 90-120 sf. Over 33,000 vehicles per day on Metis Trail offering unrivaled exposure for your business. Access to the shopping center is quick & easy via Metis Trail & Cityscape Drive. Ample surface parking stalls.