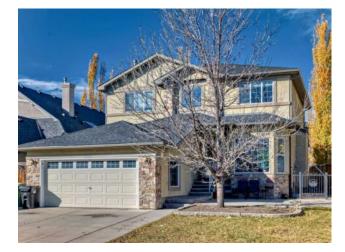

## 180 Panatella Close NW Calgary, Alberta

Features: Central Vacuum, Closet Organizers, Granite Counters, High Ceilings, No Smoking Home, Skylight(s), Walk-In Closet(s)

Inclusions: N/A

Now offered at a newly reduced price, this is your chance to own an exceptional home in the sought-after community of Panorama Hills! Welcome to 180 Panatella Close NW—a beautifully upgraded 5-bedroom, 4-bathroom home that combines spacious living with timeless craftsmanship. Inside, you'll be greeted by rich real hardwood flooring and genuine wood finishings throughout, adding warmth and elegance to every room. The open-concept layout has been freshly updated with sleek granite countertops and a fresh coat of paint, creating a bright and inviting atmosphere. The fully finished basement offers endless possibilities for entertaining, a home office, or guest accommodations. Step outside to enjoy a large, low-maintenance lot that provides a private outdoor retreat with minimal upkeep. Ideally located near parks, schools, and shopping, this home delivers outstanding value in one of Calgary's most desirable neighborhoods. With a recent price improvement and luxury finishes throughout, this is an opportunity you don't want to miss—book your private tour today!