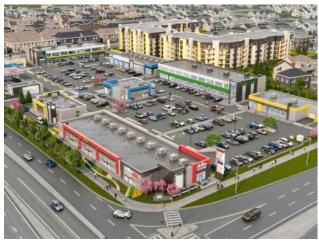

## \$25 per sq.ft.

Cityscape Mixed Use

Sale/Lease: For Lease

Bldg. Name: Cityscape Square

Bus. Name: 
Size: 1,376 sq.ft.

Zoning: C-C1

Addl. Cost: 
Based on Year: 
Utilities: 
Parking: 
Lot Size: 6.03 Acres

Lot Feat: -

Welcome to Cityscape Square, located in one of the fastest growing neighborhoods in NE Calgary. Prime office space for lease in the heart of the NE. 891-2119 sq ft of space available. Wall to wall windows offer a large amount of natural light into the space. Over 33,000 vehicles per day on Metis Trail offering unrivaled exposure for your business. Access to the shopping center is quick & easy via Metis Trail & Cityscape Drive. Ample surface parking stalls. Pylon & fascia signage available. Potential uses include: Child Education, Health & Wellness, Counselling Services, Professional Services, Medical Use, and much more.