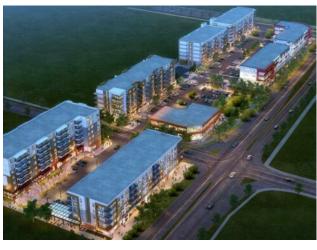

Bldg. Name: 
Bus. Name: 
Size: 83,054 sq.ft.

Zoning: C-COR1

Addl. Cost: 
Based on Year: 
Utilities: 
Parking: 
Lot Size: 
Lot Feat: -

\*MERE POSTING\* The expanding neighborhood of Saddle Ridge is now home to a new mixed-use development, featuring more than 80,000 square feet of retail and office space along with over 600 condos to support local businesses. The development's prime location near the YYC airport is just 19 minutes to the downtown core and provides unparalleled access to Stoney Trail and major crossroads from the busy 88th Avenue corridor, making it an ideal destination for residents and customers seeking access to all the area's amenities.