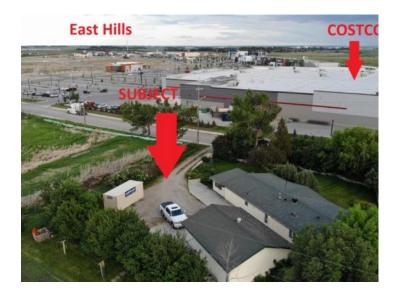

## \$10,140,000

Division: Belvedere Lot Size: 13.52 Acres Lot Feat: Near Shopping Center, Near Public Transit By Town: -LLD: -Zoning: S-FUD Water: -Sewer: Septic Tank Utilities: -

This prime piece of land is centrally located immediately north of East Hills Costco and the RioCan East Hills Shopping Centre. Lots of growth underway in Belvedere with TriStar Communities Belvedere Rise and Minto East Hills residential neighborhoods well underway, Genesis Huxley community coming soon, and the Memorial Drive Extension Functional Planning Study is in full swing. 13.52 Acres at \$750,00/acre (12.26 acres with adjoining 1.26 acres) in Belvedere ASP with 2,000+ foot frontage to busy Stoney Trail Freeway. Services are nearby. Transit to downtown via Calgary Transit's MAX Purple rapid transit bus route service at East Hills Retail (across street from subject land). This 13.52 acre property is immediately north of the RioCan East Hills Calgary retail development which is located at 17th Avenue SE and Stoney Trail and includes major retailers Costco, Walmart, Cineplex, Marshalls, PetSmart, Michaels, Staples and many others under construction. The 13.52 acre property is currently S-FUD. Primarily Land Value (modular home has structural issues). Excellent elevated panoramic south and west mountain and city views. Tenant occupied with strong cell tower and tenant income, access by appointment only.