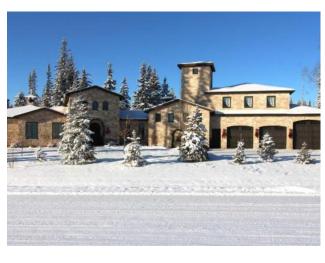

## **5710 Taylor Way** Rural Grande Prairie No. 1, County of, Alberta

MLS # A2100611

\$1,590,000

| Division: | Taylor Estates                                                         |        |                   |  |  |
|-----------|------------------------------------------------------------------------|--------|-------------------|--|--|
| Type:     | Residential/House                                                      |        |                   |  |  |
| Style:    | Acreage with Residence, Bungalow                                       |        |                   |  |  |
| Size:     | 3,913 sq.ft.                                                           | Age:   | 2014 (10 yrs old) |  |  |
| Beds:     | 4                                                                      | Baths: | 2 full / 1 half   |  |  |
| Garage:   | Concrete Driveway, Garage Door Opener, Heated Garage, Quad or More     |        |                   |  |  |
| Lot Size: | 1.03 Acres                                                             |        |                   |  |  |
| Lot Feat: | Back Yard, Fruit Trees/Shrub(s), Front Yard, Lawn, Garden, Landscaped, |        |                   |  |  |
|           |                                                                        |        |                   |  |  |

Drink fridge in pantry, 32" TV in kitchen cabinet, 50" TV & TV lift hidden in living room ceiling, Custom window seat cushions, Art in Inclusions: laundry room, main bathroom & ensuite

Inspired by the old-world charm of Tuscany, this modified bungalow home is one of a kind. This home sits on a quiet one-acre lot and is located in the peaceful neighborhood of Taylor Estates only minutes from Grande Prairie. Country living with all the benefits of living in the city. Mature trees and a fully landscaped yard offer a park-like setting. A private walking trail, playground, garden, firepit, covered patio, and lots of outdoor seating make this yard great for entertaining. Distressed wood and chiselled stone are used throughout the exterior as well as the interior of the home, bringing the outside in. The home is very light and bright with many windows to enjoy the beautiful outdoor views. High-efficiency building materials like spray foam insulation and in-floor heating make for maximum comfort. With over 3900 sq/ft of livable space, wheelchair-friendly access, 4 bedrooms, 2 1/2 baths, built-in speakers throughout, a heated 6-car garage and so much more. Intricate details and authentic materials encapsulate a timeless European feel in this cozy family home.