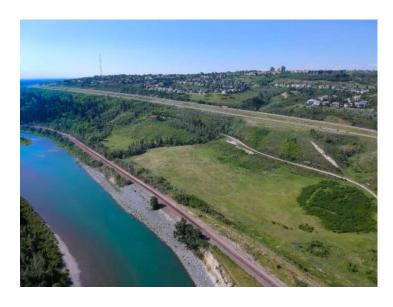

Water: 
Sewer: 
Utilities: -

Spectacular inner city development parcels with River and Downtown views in two titles for a total of 39.01 acres. There are two contiguous parcels; 1830 Sarcee Trail at 34.75 acres, 1016 Short Road at 4.26 acres. Bordered on the south by Edworthy park with all it has to offer. The property is now readily accessed off Sarcee Trail or Naa Drive traffic circle. Comprised of both flat and hillside portions the options for development are considerable. The views from the property are significant and the location on the edge of the Bow River makes this a one of a kind property. And it provides ready access to Trinity Hills, Foothills and Childerens Hospitals, quick out of town access and soon the complete ring road access. Ideal for development or an inner city sanctuary.