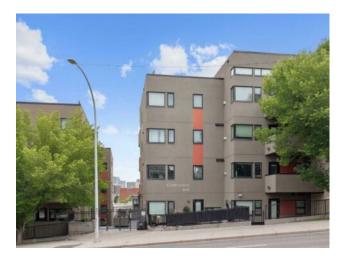

## 401, 1818 14 Street SW Calgary, Alberta

MLS # A2241287

\$430,000

| Division: | Lower Mount Royal                  |        |                   |  |  |
|-----------|------------------------------------|--------|-------------------|--|--|
| Type:     | Residential/Low Rise (2-4 stories) |        |                   |  |  |
| Style:    | Apartment-Multi Level Unit         |        |                   |  |  |
| Size:     | 963 sq.ft.                         | Age:   | 2004 (21 yrs old) |  |  |
| Beds:     | 2                                  | Baths: | 2                 |  |  |
| Garage:   | Parkade                            |        |                   |  |  |
| Lot Size: | -                                  |        |                   |  |  |
| Lot Feat: | -                                  |        |                   |  |  |

Features: Ceiling Fan(s), High Ceilings, Open Floorplan

Inclusions: N/A

Experience vibrant inner-city living in this stylish west-facing penthouse loft at The Greystones. Featuring 2 bedrooms, 2 full baths, and nearly 1,000 sq ft of open-concept space with soaring ceilings, large windows, and a cozy fireplace. The modern kitchen boasts granite counters, a gas stove, stainless steel appliances, and a breakfast bar— perfect for entertaining. Retreat to the lofted primary suite with a spa-inspired ensuite, or relax on your private west-facing balcony. Just steps from 17th Ave's shops, cafes, and nightlife, and minutes to downtown and the river. Titled underground parking and storage included. Urban living at its finest.