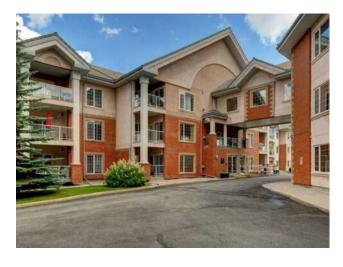

## 292, 223 Tuscany Springs Boulevard NW Calgary, Alberta

MLS # A2239543

\$439,000

Division: Tuscany Residential/Low Rise (2-4 stories) Type: Style: Apartment-Single Level Unit Size: 848 sq.ft. Age: 2001 (24 yrs old) **Beds:** Baths: Assigned, Underground Garage: Lot Size: Lot Feat:

Features: Storage

Inclusions: Entry Fob

This one bedroom plus den unit has a great layout with a large south-facing living room with a bay window that lets in lots of natural light as does the adjacent covered balcony that has a gas hookup. There is a floor to ceiling stone fireplace (gas) and there is sufficient room adjacent to the open kitchen for a dining table and chairs. The kitchen has granite counter-tops including a raised eating bar, tiled backsplash and stainless-steel appliances. The high quality vinyl plank flooring was installed recently as well as the bathroom tub was removed and a lovely large, double sized shower was installed with very high-quality finishing and fixtures. There are plenty of storage options including the bedroom walk-in closet, the den closet, a spacious kitchen pantry, large linen closet, front hall closet as well as a very large storage locker in the underground garage. The Sierras of Tuscany is a phenomenal 40+ adult living community featuring an abundance of resort style amenities including an indoor pool, hot tub, billiards room, massive meeting room with elevated library area, gym, movie theatre, woodworking and arts and crafts rooms, Panorama Room for large social events, ballroom, bowling alley and guest suites available for rent for out-of-town visitors. With a robust social and events calendar, this complex fosters a strong adult community and although you won't want to leave, for those times when you must, transport is a breeze with quick access to Crowchild and Stoney Trail and the Tuscany LRT Station located just across the road.