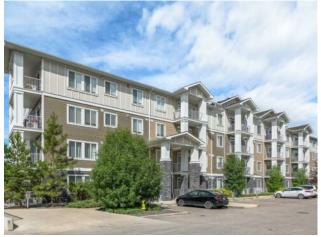

## 2306, 522 Cranford Drive SE Calgary, Alberta

## \$349,900

| Division: | Cranston                                                    |        |                  |
|-----------|-------------------------------------------------------------|--------|------------------|
| Туре:     | Residential/Low Rise (2-4 stories)                          |        |                  |
| Style:    | Apartment-Single Level Unit                                 |        |                  |
| Size:     | 842 sq.ft.                                                  | Age:   | 2019 (6 yrs old) |
| Beds:     | 2                                                           | Baths: | 2                |
| Garage:   | Heated Garage, Parkade, Secured, Stall, Titled, Underground |        |                  |
| Lot Size: | -                                                           |        |                  |
| Lot Feat: | -                                                           |        |                  |
|           | Water:                                                      | -      |                  |
|           | Sewer:                                                      | -      |                  |
|           | Condo Fee:                                                  | \$ 493 |                  |
|           | LLD:                                                        | -      |                  |
|           | Zoning:                                                     | M-2    |                  |
|           | Utilities:                                                  | -      |                  |

Bright & spacious 2 bedroom, 2 full bath west facing condo in Cranston Ridge! The open plan presents vinyl plank flooring & high ceilings, showcasing a spacious living/dining area & kitchen that's tastefully finished with quartz counter tops, crisp white cabinetry & stainless steel appliances, including a new rangehood & microwave. The spacious primary bedroom boasts a walk-through closet to a private 4 piece ensuite with dual sinks & oversized shower. The second bedroom & 4 piece bath are perfect for guests. Other notable features include air conditioning, in-suite laundry/storage room, a sunny west facing balcony with gas BBQ outlet, one titled underground parking stall & one assigned storage locker. The location is incredibly convenient, close to Bow River pathway system, Brookfield Residential YMCA, schools, shopping, South Health Campus & easy access to Deerfoot Trail. Quick possession is available!