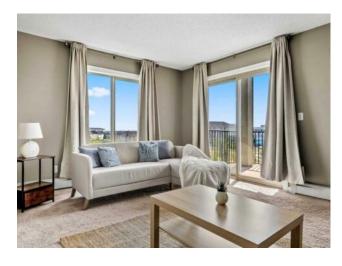

Inclusions: N/A

Experience elevated living in this stunning top-floor penthouse corner condo in the sought-after community of Saddlestone, offering breathtaking mountain views and a peaceful outlook over Taralake. This bright, spacious, and freshly painted condo is filled with natural light from large windows and enjoys a quiet and private setting. The open-concept layout features granite countertops, modern stainless steel appliances (brand new microwave), and in-suite stacked laundry for ultimate convenience. A generous living area and private balcony make it easy to relax or entertain while taking in the panoramic views. A flexible den provides the ideal space for a home office, study, or creative retreat. This unit also includes a heated underground titled parking stall (#198) with a large 10'-6" x 4'-3" private storage unit located directly behind the stall—perfect for extra storage needs. Located just within walking distance to the C-Train station, Genesis Centre, schools, parks, and shopping, this condo offers the perfect blend of comfort, style, and accessibility in one of northeast most desirable communities — Saddlestone. Don't miss this rare opportunity!