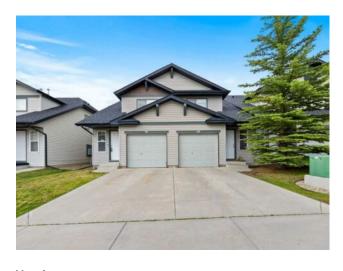

## 90 Panatella Villas NW Calgary, Alberta

MLS # A2235847

\$430,000

| Division: | Panorama Hills         |        |                   |  |  |
|-----------|------------------------|--------|-------------------|--|--|
| Type:     | Residential/Five Plus  |        |                   |  |  |
| Style:    | 2 Storey               |        |                   |  |  |
| Size:     | 1,222 sq.ft.           | Age:   | 2007 (18 yrs old) |  |  |
| Beds:     | 2                      | Baths: | 1 full / 1 half   |  |  |
| Garage:   | Single Garage Attached |        |                   |  |  |
| Lot Size: | 0.03 Acre              |        |                   |  |  |
| Lot Feat: | Cul-De-Sac             |        |                   |  |  |