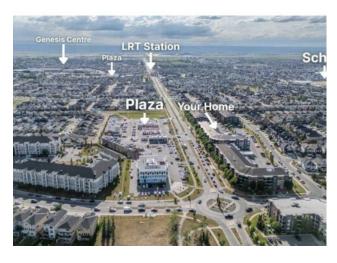

Inclusions: None

Welcome to your bright and spacious corner unit in the heart of Calgary NorthEast. This beautifully maintained 2-bedroom and 2 Bathroom Apartment offers 972 Sq Ft of open-concept living space with large windows that are bathed in natural light. This Home features luxury vinyl flooring, a modern kitchen with stainless Steel appliances, and granite countertops. Enjoy the privacy of well thought-out plan with bedrooms on opposite sides. The Primary Bedroom includes a Ensuite Bath, While this spacious second bedroom is ideal for guests or growing family. It also offers in-suite laundry, ample storage underground parking and a secured well managed building. Additionally, There is a large number of parking available for visitors to ensure guest always get a spot for parking. Step out into your private balcony and take in stunning city views. You are just steps away from ample amenities like Mega Sanjha Punjab, Tim Hortons, Esso Gas Station, Saddletowne LRT Station, Genesis Centre, banks, medical, and restaurants.