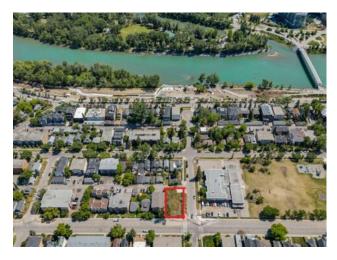

## 737 2 Avenue NW Calgary, Alberta

MLS # A2233231

\$1,650,000

| Division: | Sunnyside               |        |                    |  |
|-----------|-------------------------|--------|--------------------|--|
| Туре:     | Commercial/Multi Family |        |                    |  |
| Style:    | -                       |        |                    |  |
| Size:     | 0 sq.ft.                | Age:   | 1900 (125 yrs old) |  |
| Beds:     | -                       | Baths: | -                  |  |
| Garage:   | -                       |        |                    |  |
| Lot Size: | 0.16 Acre               |        |                    |  |
| Lot Feat: | -                       |        |                    |  |
|           |                         |        |                    |  |

Land for Sale! Welcome to this incredible 60 ft x 120 ft corner development lot – An Ideal Investment in the vibrant community of Sunnyside— an exceptional opportunity to bring your vision to life. This prime location offers stunning downtown views and is perfectly positioned near the LRT, downtown core, and the lively amenities of Kensington. With Memorial Drive pathways right at your doorstep, the possibilities for development are vast. Whether you're looking to build your dream home or create a unique project, this lot provides the ideal setting to make your mark in one of Calgary's most sought-after neighbourhoods. Don't miss the chance to add your personal touch to the charm and character of Sunnyside.