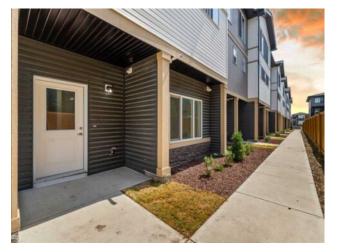

## 601, 90 Corner Meadows Manor NE Calgary, Alberta

Features: Breakfast Bar, Closet Organizers, Kitchen Island, No Animal Home, No Smoking Home, Quartz Counters

Inclusions: NA

CORNER UNIT WITH ADDITIONAL 5 WINDOWS : Brand New ,3 Storey Townhome double car garage attached In Cornerstone. With total of 4 Bedrooms and 4 washrooms. Stainless steel appliances, quartz countertop throughout the house. Huge balcony with gas line for summer BBQ. Walking distance to shopping center and many more facilities. Just 10 minutes' drive to Airport, easy access to Stoney trail and Deerfoot trail