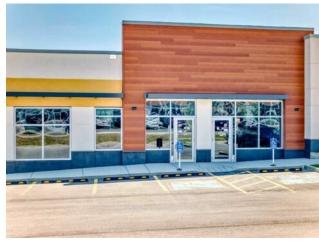

Inclusions:

None

\$649,999

Nolan Hill Retail

Bldg. Name: Bus. Name: Size: 1,101 sq.ft.

Zoning: I-C

Addl. Cost: Based on Year: Utilities: Parking: Lot Size: Lot Feat: -

Discover a rare opportunity to own a brand new 1,101 square foot retail commercial bay in Nolan Hill, one of Northwest Calgary's busiest communities. This newly constructed plaza offers excellent visibility from Sarcee Trail with easy road access and large parking availability for customers. The steady traffic in the area makes it an ideal location for a wide range of businesses. The surrounding area is well-established with strong residential density and continued development, ensuring a consistent customer base. The unit is brand new, allowing buyers to customize the space to suit their business or investment needs. Existing businesses in the plaza include exclusive uses such as a general physician, pharmacy, pizza, massage, and physiotherapy. There are also current tenants without exclusivity for grocery, a meat shop, and an Indian restaurant, providing a well-rounded mix of services and strong potential for complementary businesses. This is a fantastic opportunity for investors or owner-users looking to establish themselves in a high-demand commercial corridor with long-term upside. Whether you're looking to set up your own business or lease it out, this Nolan Hill retail bay is a great addition to any portfolio.