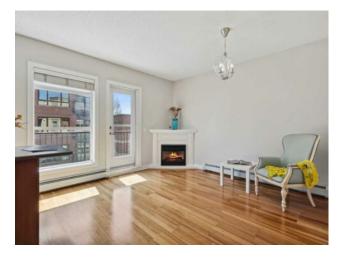

Inclusions: None

Welcome to Soho! A building located in heart of Downtown community of Mission! Only one block away from some of the best restaurants, coffee shops on vibrant 4th Street and 17th Avenue. Within 15 minutes short walk to Western Canada High School (in walk zone), Stampede Park LRT, MNP Community & Sport Centre and Elbow River pathways. This unit is freshly painted, located on the 3rd level, the sunny SOUTH FACING balcony and large windows allow abundant natural lights pouring in all day long. The layout features bright living room with a stylish white-mantle electric fireplace, an open concept kitchen with generous counter space and kitchen island, a 4-piece bathroom, an in-unit large laundry room with stackable washer/dryer and additional storage space. This unit also offers a spacious south facing balcony for you to enjoy summer outdoor living, SECURE underground heated parking (No. 4) and a separate storage locker (No. 23) and visitor parkings conveniently located behind the building with direct access to the lobby. Call today to schedule your private showing.