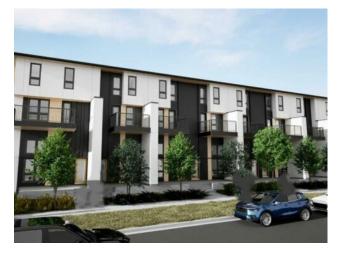

**Features:** Breakfast Bar, High Ceilings, Kitchen Island, Low Flow Plumbing Fixtures, Open Floorplan, Pantry, Recessed Lighting, See Remarks, Stone Counters, Walk-In Closet(s)

Inclusions: N/A

Introducing ZEN loft townhomes by Avalon, now available in Crimson Ridge, NW Calgary! These stylish two-bed, two-bath homes feature soaring 14' ceilings, expansive windows for incredible natural light, and are built to 2030 building code standards and beyond. Designed for energy efficiency with a tight building envelope, rigid insulation around the foundation (60% better than current code), additional insulation throughout, and high-performance triple-pane windows. You'll love the open-concept layout, modern finishes, and access to secure bike storage. Located close to shopping, transit, and major routes—ideal for commuters or mountain getaways. We're thrilled to introduce this exciting new loft-style home to our ZEN townhome community—perfect for those seeking smart design, lasting comfort, and everyday convenience Photos are representative.