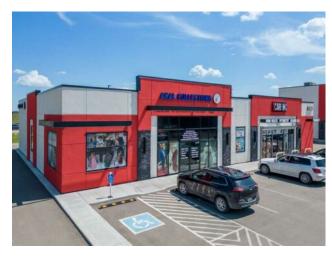

N/A

\$1,550,000

Stoney 3

Retail Type: **Bus. Type:** Sale/Lease: For Sale Bldg. Name: -Bus. Name: Size: 2,700 sq.ft. Zoning: I-C Addl. Cost: **Based on Year: Utilities:** Parking: Lot Size: Lot Feat:

Seize this RARE chance to own a premium retail bay with a DRIVE-THRU DRIVE-THRU DRIVE-THRU, located at the busy intersection of Country Hills Blvd NE and Metis Trail. This 2,700 ± square feet retail space offers unbeatable exposure and accessibility in one of Northeast Calgary's most dynamic commercial corridors. Drive-thru bays in this area are an exceptionally rare find, making this an opportunity you don't want to miss.