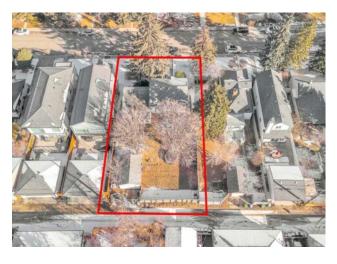

Inclusions: N/A

Developers & Investors! A rare opportunity to secure a massive 62.5' x 125' lot in the highly sought-after inner-city community of Tuxedo Park. Currently zoned R-C2, with potential for increased density pending the city's proposed blanket re-zoning. This expansive lot offers endless redevelopment possibilities and features a desirable south-facing backyard. Clean title and (non-compliant) RPR available. While there is no access to the house, you are welcome to walk the property. Oversized lots like this are a rare find—don't miss this exceptional investment opportunity!