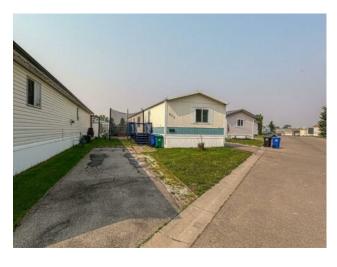

## 802, 1101 84 Street NE Calgary, Alberta

MLS # A2229194

\$139,900

| Division: | Abbeydale                 |            |                   |
|-----------|---------------------------|------------|-------------------|
| Type:     | Mobile/Manufactured House |            |                   |
| Style:    | Mobile Home-Si            | ingle Wide |                   |
| Size:     | 1,198 sq.ft.              | Age:       | 1998 (27 yrs old) |
| Beds:     | 3                         | Baths:     | 2                 |
| Garage:   | Parking Pad               |            |                   |
| Lot Size: | -                         |            |                   |
| Lot Feat: | -                         |            |                   |

Features: -

Inclusions: n/a

3 bedroom/2 bathroom home - nearly 1200 sq.ft...built in 1998...located in sought after Chateau Estates. This spacious home is perfect for a family or someone that is looking to downsize and simplify life. Great condition! Very solid! It comes with two decks and a patio. Extremely low pad fees(\$630/month)! You have go to come here to view this NOW! Won't last long!