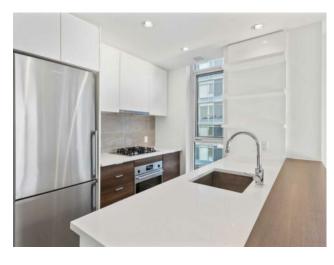

Features: Breakfast Bar, High Ceilings, Low Flow Plumbing Fixtures, Open Floorplan, Recessed Lighting, Soaking Tub, Stone Counters, Storage

Inclusions: N/A

Welcome to 705, 138 Waterfront Court SW— an intelligently designed one-bedroom corner unit nestled in the premier Waterfront development in Eau Claire. This modern residence offers a seamless blend of downtown energy and tranquil riverfront living, with both city and Bow River views from the expansive glass-railed balcony. Spanning 558 sq. ft., the open-concept layout maximizes function and style, featuring wide plank flooring, floor-to-ceiling windows and central air conditioning for year-round comfort. The contemporary kitchen is equipped with sleek white cabinetry, stainless steel appliances, a gas cooktop, built-in oven and a peninsula island with a convenient breakfast bar seating, perfect for casual dining or entertaining. Adjacently, the living and dining areas are surrounded by windows, bringing in an abundance of natural light and capturing dynamic urban vistas. The spacious primary bedroom includes dual closets and cheater access to the elegant four-piece bathroom, which features a large soaker tub. In-suite laundry adds everyday convenience. Residents of Waterfront enjoy a thoughtfully curated lifestyle with access to a wide range of premium amenities: a fully equipped fitness centre and yoga space, a hot tub and steam room, an elegant owners' lounge and concierge service (no more lost packages!). The building's vibrant setting places you steps from the Bow River pathways, the Peace Bridge, Prince's Island Park and the diverse restaurants, cafés and shops of downtown Calgary. With assigned underground parking and a storage locker included, this home delivers both elevated design and everyday practicality in one of the city's most walkable and desirable downtown communities. Make note of virtual staging.