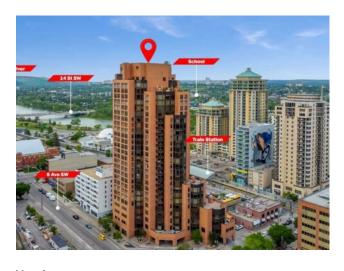

## 607, 1100 8 Avenue SW Calgary, Alberta

MLS # A2228144

\$315,000

| Lot Feat: | -                                  |        |                   |  |  |
|-----------|------------------------------------|--------|-------------------|--|--|
| Lot Size: | -                                  |        |                   |  |  |
| Garage:   | Parkade, Underground               |        |                   |  |  |
| Beds:     | 1                                  | Baths: | 1 full / 1 half   |  |  |
| Size:     | 1,129 sq.ft.                       | Age:   | 1979 (46 yrs old) |  |  |
| Style:    | Apartment-Single Level Unit        |        |                   |  |  |
| Type:     | Residential/High Rise (5+ stories) |        |                   |  |  |
| Division: | Downtown West End                  |        |                   |  |  |

Features: Breakfast Bar, Kitchen Island, Open Floorplan, Storage

Inclusions: n/a

Welcome to this beautifully maintained condo unit in a well-managed building in Calgary's vibrant West End! This spacious single-level condo features an open-concept layout that blends comfort and style — the perfect balance of urban convenience and natural serenity. The unit offers a large bedroom plus a flex room/office with a custom Murphy bed with built-in bookcases and closet — ideal for guests or working from home. A walk-in closet located at the entrance provides additional storage. Floor-to-ceiling windows bring in abundant natural light, and the building's central air conditioning system ensures year-round comfort. The bedroom features brand-new carpet (March 2025), and the north-facing balcony offers west-facing mountain views. The kitchen includes a large island with newly resurfaced epoxy marble-look countertops and built-in appliances and new dishwasher and faucet (April 2025) — perfect for everyday living or entertaining. There's a 2-piece powder room with a new vanity and sink and a 4-piece en-suite with a Jacuzzi tub and new sink. Additional features: In-suite full-size front-load washer and dryer, In-suite storage room, One assigned heated underground parking stall. Building amenities: 24-hour concierge for parcel collection, guest reception, and security; recreation: indoor swimming pool, hot tub, sauna, steam room, exercise room, billiard room, and squash court. Unbeatable location: Just steps from West Kerby C-Train Station (within the Free Fare Zone), 3-minute walk to No Frills for daily groceries; Close to Co-op, Community Natural Foods, and Amart (Asian Market); Canadian Tire and Best Buy also within walking distance; Steps to Bow River Pathway, Cowboys Park/Shaw Millennium Park, Surrounded by restaurants, cafés, pharmacies, clinics, and essential services