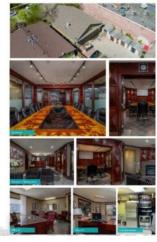

Click Brochure Link for more details\*\* First time ever to market as a commercial offering. The original structure was built in 1900 and then fully redeveloped and expanded in size in 1999. Pride of ownership is evident throughout and the interior design and layout provides a high end client experience well suited for any type of owner/occupier professional service office including law, accounting and wealth management. The building is well parked with both onsite staff parking and ample free street parking for clients and visitors. Despite only being a four minute drive from Calgary's downtown core, the property is located in a very convenient and non-congested area just off of 17th Avenue SW. Additionally, the property is only a 7 minute walk to the Shaganappi Point LRT station.