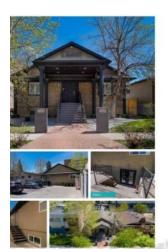

## 1912 26A Street SW Calgary, Alberta

MLS # A2227810

\$1,950,000

Division: Killarney/Glengarry

Type: Office

Bus. Type: Sale/Lease: For Sale

Bldg. Name: Bus. Name: Size: 1,808 sq.ft.

Zoning: MU-1 f4.5h23

Click Brochure Link for more details\*\* First time ever to market as a commercial offering. The original structure was built in 1900 and then fully redeveloped and expanded in size in 1999. Pride of ownership is evident throughout and the interior design and layout provides a high end client experience well suited for any type of owner/occupier professional service office including law, accounting and wealth management. The building is well parked with both onsite staff parking and ample free street parking for clients and visitors. Despite only being a four minute drive from Calgary's downtown core, the property is located in a very convenient and non-congested area just off of 17th Avenue SW. Additionally, the property is only a 7 minute walk to the Shaganappi Point LRT station.