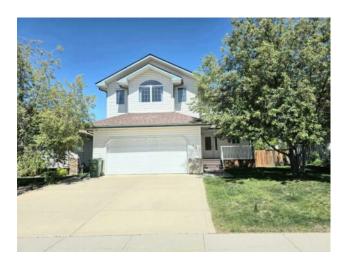

## 43 Ackerman Crescent Red Deer, Alberta

MLS # A2226440

\$559,000

| Division: | Aspen Ridge                                    |        |                   |
|-----------|------------------------------------------------|--------|-------------------|
| Type:     | Residential/House                              |        |                   |
| Style:    | 2 Storey                                       |        |                   |
| Size:     | 2,153 sq.ft.                                   | Age:   | 2001 (24 yrs old) |
| Beds:     | 4                                              | Baths: | 3 full / 1 half   |
| Garage:   | Double Garage Attached, Double Garage Detached |        |                   |
| Lot Size: | 0.15 Acre                                      |        |                   |
| Lot Feat: | Back Lane, Back Yard, City Lot                 |        |                   |

Features: Jetted Tub, No Animal Home, No Smoking Home

Inclusions: N/A

This 2153 sqft Home offers double attached garage and a double detached garage/workshop in the back. A 320+ sqft living room, good size kitchen and dinning area on main floor. On 2nd floor, there's a 270 sqft bonus room, main bathroom and three bedrooms. Ensuite in master bedroom with a jet tub and a separate shower. Call your realtor today and check this out.